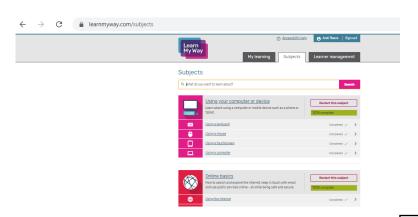

### To sign into LearnMyWay, using Make it Click.

2. The Learn my way home page will open. Enter your User name and password that I have given you.

4. If this screen appears, then click on your name

5. Then click on the Subjects tab and then on one of the links (underlined words) of a subject you are interested in learning about.

6. To sign out at the end of your session, click sign out at the top of the screen

If you need any help in using the website, then call me on 07890612805.