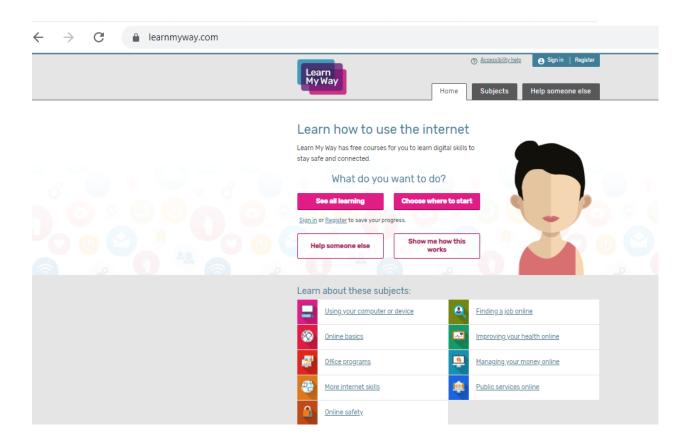

# Sign into Learnmyway (directly)

- 1.Type <u>www.learmyway.com</u> into the address bar at the top of your web browser (eg Chrome or Internet Explorer).
- 2. This page should appear.
- 3. Then sign in using your username and password that I have created for you.