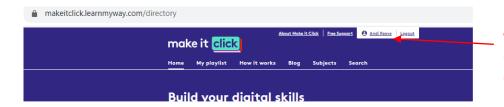

6. To sign out at the end of your session, click sign out at the top of the screen

If you need any help in using the website, then call me on 07890612805.