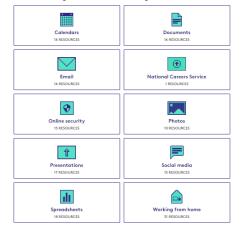

#### **Plus**

Learn how to use a computer and other on-line learning. Subjects include the ones below plus other links to useful websites.

3. The Links on Make it **Click will** take you to ← → C makeitclick.learnmyway.com/directory online make it click resources. Home How it works Blog Subjects **Build your digital skills** 4. Click here Make It Click features free courses, tools and for a subject templates that you can trust. You can learn nev apps, improve the skills you already have and take a positive step forward in your work. or here to see all the resources What do you want to learn? available to Make it Click features a growing collection of learning resources. <u>Choose a subject</u> you're interested in or <u>search the full list of resources</u>. you. Create a CV in Google Docs
By Google Applied Dighel Skills