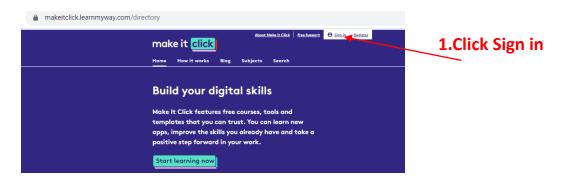

3. The Links on Make it **Click will** take you to ← → C makeitclick.learnmyway.com/directory online make it click resources. Home How it works Blog Subjects **Build your digital skills** 4. Click here Make It Click features free courses, tools and for a subject templates that you can trust. You can learn nev apps, improve the skills you already have and take a positive step forward in your work. or here to see all the resources What do you want to learn? available to Make it Click features a growing collection of learning resources. <u>Choose a subject</u> you're interested in or <u>search the full list of resources</u>. you. Create a CV in Google Docs
By Google Applied Dighel Skills

### To sign into LearnMyWay, using Make it Click.

2. The Learn my way home page will open. Enter your User name and password that I have given you.

4. If this screen appears, then click on your name

5. Then click on the Subjects tab and then on one of the links (underlined words) of a subject you are interested in learning about.