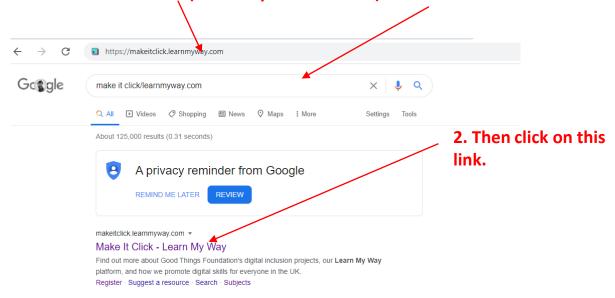

# How to sign into Make it Click.

- 1. Open a web browser eg Google Chrome or Internet Explorer.
- 2. In your search engine (eg Google, Yahoo etc), type the following either in the address bar (at the top of the screen) OR the search bar:

3. The Links on Make it **Click will** take you to ← → C makeitclick.learnmyway.com/directory online make it click resources. Home How it works Blog Subjects **Build your digital skills** 4. Click here Make It Click features free courses, tools and for a subject templates that you can trust. You can learn nev apps, improve the skills you already have and take a positive step forward in your work. or here to see all the resources What do you want to learn? available to Make it Click features a growing collection of learning resources. <u>Choose a subject</u> you're interested in or <u>search the full list of resources</u>. you. Create a CV in Google Docs
By Google Applied Dighel Skills