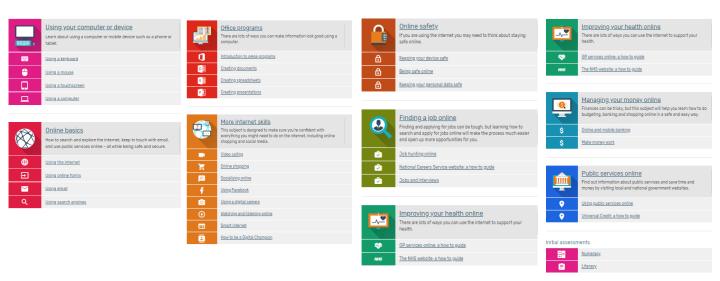

#### **Plus**

Learn how to use a computer and other on-line learning. Subjects include the ones below plus other links to useful websites.

3. The Links on Make it **Click will** take you to ← → C makeitclick.learnmyway.com/directory online make it click resources. Home How it works Blog Subjects **Build your digital skills** 4. Click here Make It Click features free courses, tools and for a subject templates that you can trust. You can learn nev apps, improve the skills you already have and take a positive step forward in your work. or here to see all the resources What do you want to learn? available to Make it Click features a growing collection of learning resources. <u>Choose a subject</u> you're interested in or <u>search the full list of resources</u>. you. Create a CV in Google Docs
By Google Applied Dighel Skills