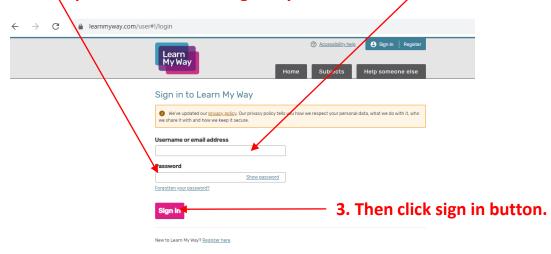

### To sign into LearnMyWay, using Make it Click.

2. The Learn my way home page will open. Enter your User name and password that I have given you.

4. If this screen appears, then click on your name

5. Then click on the Subjects tab and then on one of the links (underlined words) of a subject you are interested in learning about.

# Sign into Learnmyway (directly)

- 1.Type <u>www.learmyway.com</u> into the address bar at the top of your web browser (eg Chrome or Internet Explorer).
- 2. This page should appear.
- 3. Then sign in using your username and password that I have created for you.