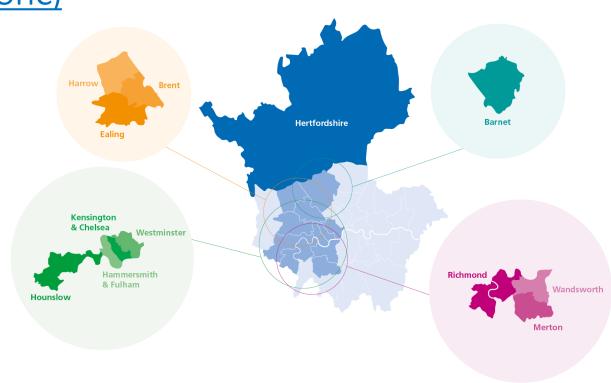

#### **CLCH - Homeless Health Service**

- Nurse led service
- Providing nurse-led clinics in day centres, assertive outreach and case management of patients
- We work in the Boroughs of –
- > Westminster
- > RBKC
- > H&F
- > Wandsworth
- > Ealing
- > Brent

#### 2 x Nurses

- Working alongside the Imperial Inclusion Health Team at Charing Cross and St Marys Hospital
- Across Boroughs of Westminster, RBKC, H&F

#### 2 x Nurses

- Working alongside the Inclusion Health Team at Ealing Hospital & Northwick Park
- Across Boroughs of Brent & Ealing
- Provide 1 x Drop in clinic per week at Hope for Southall Street Homeless & Crisis Skylight Brent